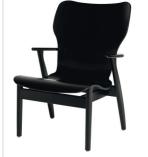

The Domus Lounge Chair was designed for the public spaces of Domus Academica. The chair's generous proportions meant that it was technically not possible to produce the seat and back element in one piece. In its current production by Artek, the Domus Lounge Chair is now made out of one moulded plywood element, as was originally intended by Tapiovaara.