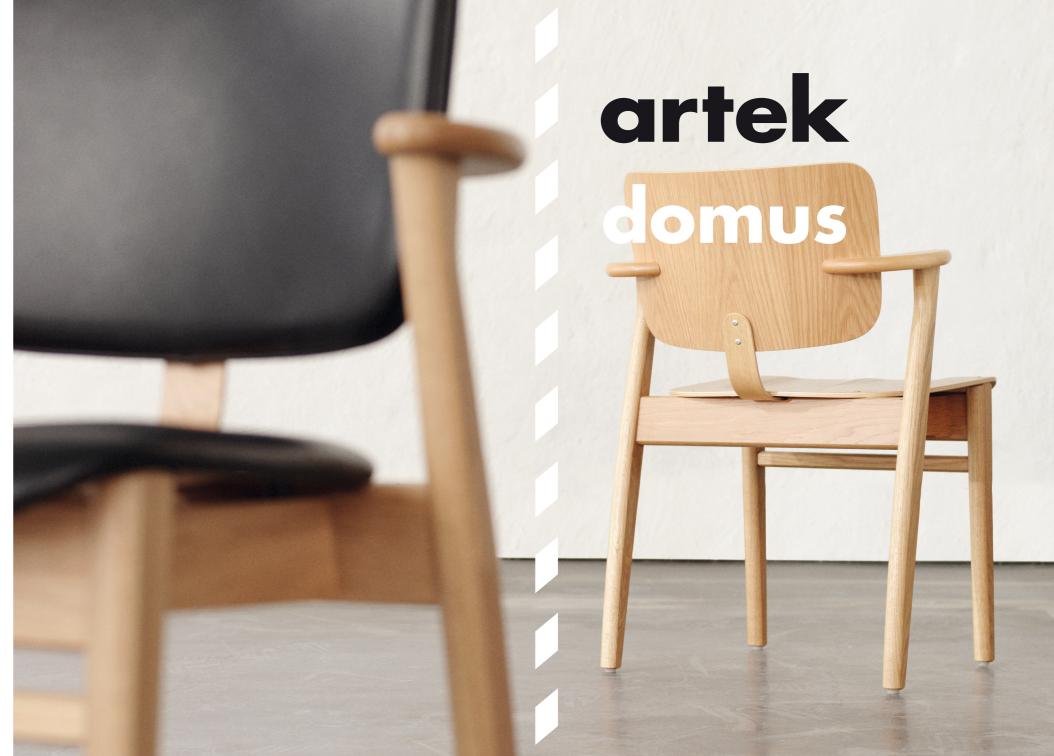

Primarily intended as a reading chair in students' rooms, the Domus Chair needed to be comfortable and support good posture for many hours of studying. With the three-dimensionally curved seats, Tapiovaara created a chair that conformed to the body in a new and highly comfortable way. The characteristic short armrests of the Domus Chair offer a surprising degree of support, while simultaneously allowing the chair to be pulled close to a table.

The Domus Lounge Chair was designed for the public spaces of Domus Academica. The chair's generous proportions meant that it was technically not possible to produce the seat and back element in one piece. In its current production by Artek, the Domus Lounge Chair is now made out of one moulded plywood element, as was originally intended by Tapiovaara.