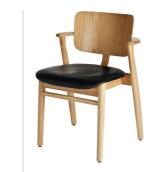

Primarily intended as a reading chair in students' rooms, the Domus Chair needed to be comfortable and support good posture for many hours of studying. With the three-dimensionally curved seats, Tapiovaara created a chair that conformed to the body in a new and highly comfortable way. The characteristic short armrests of the Domus Chair offer a surprising degree of support, while simultaneously allowing the chair to be pulled close to a table.

The lightweight, stackable and multi-purpose Domus quickly became popular in the growing public sector in Finland. Its international recognition eventually made Domus the first successful post-war design export from Finland, sold in the UK under the name of "Stax" and in the United States as the "Finnchair". Its popularity led to numerous awards, such as the Good Design Award in Chicago in 1950, and the gold medal at Milan Triennale in 1951.