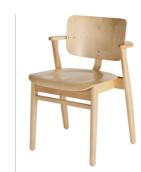

Primarily intended as a reading chair in students' rooms, the Domus Chair needed to be comfortable and support good posture for many hours of studying. With the three-dimensionally curved seats, Tapiovaara created a chair that conformed to the body in a new and highly comfortable way. The characteristic short armrests of the Domus Chair offer a surprising degree of support, while simultaneously allowing the chair to be pulled close to a table.

The lightweight, stackable and multi-purpose Domus quickly became popular in the growing public sector in Finland. Its international recognition eventually made Domus the first successful post-war design export from Finland, sold in the UK under the name of "Stax" and in the United States as the "Finnchair". Its popularity led to numerous awards, such as the Good Design Award in Chicago in 1950, and the gold medal at Milan Triennale in 1951.