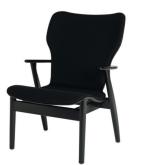

The Domus Lounge Chair was designed for the public spaces of Domus Academica. The chair's generous proportions meant that it was technically not possible to produce the seat and back element in one piece. In its current production by Artek, the Domus Lounge Chair is now made out of one moulded plywood element, as was originally intended by Tapiovaara.