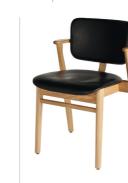

Primarily intended as a reading chair in students' rooms, the Domus Chair needed to be comfortable and support good posture for many hours of studying. With the three-dimensionally curved seats, Tapiovaara created a chair that conformed to the body in a new and highly comfortable way. The characteristic short armrests of the Domus Chair offer a surprising degree of support, while simultaneously allowing the chair to be pulled close to a table.

The lightweight, stackable and multi-purpose Domus quickly became popular in the growing public sector in Finland. Its international recognition eventually made Domus the first successful post-war design export from Finland, sold in the UK under the name of "Stax" and in the United States as the "Finnchair". Its popularity led to numerous awards, such as the Good Design Award in Chicago in 1950, and the gold medal at Milan Triennale in 1951.