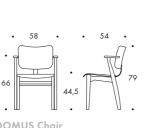

Primarily intended as a reading chair in students' rooms, the Domus Chair needed to be comfortable and support good posture for many hours of studying. With the three-dimensionally curved seats, Tapiovaara created a chair that conformed to the body in a new and highly comfortable way. The characteristic short armrests of the Domus Chair offer a surprising degree of support, while simultaneously allowing the chair to be pulled close to a table.