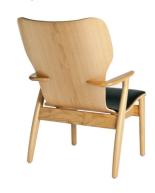

The Domus Lounge Chair was designed for the public spaces of Domus Academica. The chair's generous proportions meant that it was technically not possible to produce the seat and back element in one piece. In its current production by Artek, the Domus Lounge Chair is now made out of one moulded plywood element, as was originally intended by Tapiovaara.