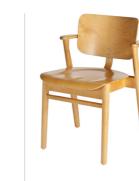

Primarily intended as a reading chair in students' rooms, the Domus Chair needed to be comfortable and support good posture for many hours of studying. With the three-dimensionally curved seats, Tapiovaara created a chair that conformed to the body in a new and highly comfortable way. The characteristic short armrests of the Domus Chair offer a surprising degree of support, while simultaneously allowing the chair to be pulled close to a table.

The lightweight, stackable and multi-purpose Domus quickly became popular in the growing public sector in Finland. Its international recognition eventually made Domus the first successful post-war design export from Finland, sold in the UK under the name of "Stax" and in the United States as the "Finnchair". Its popularity led to numerous awards, such as the Good Design Award in Chicago in 1950, and the gold medal at Milan Triennale in 1951.