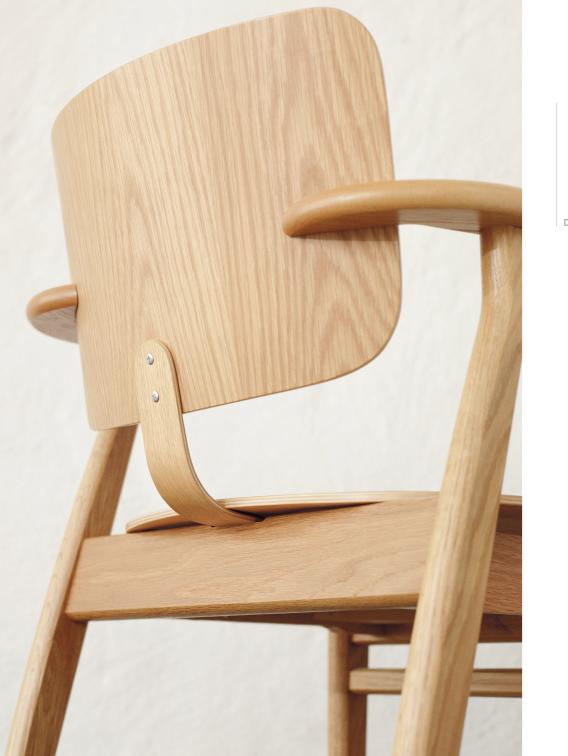

Primarily intended as a reading chair in students' rooms, the Domus Chair needed to be comfortable and support good posture for many hours of studying. With the three-dimensionally curved seats, Tapiovaara created a chair that conformed to the body in a new and highly comfortable way. The characteristic short armrests of the Domus Chair offer a surprising degree of support, while simultaneously allowing the chair to be pulled close to a table.

The Domus Lounge Chair was designed for the public spaces of Domus Academica. The chair's generous proportions meant that it was technically not possible to produce the seat and back element in one piece. In its current production by Artek, the Domus Lounge Chair is now made out of one moulded plywood element, as was originally intended by Tapiovaara.