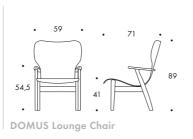

The Domus Lounge Chair was designed for the public spaces of Domus Academica. The chair's generous proportions meant that it was technically not possible to produce the seat and back element in one piece. In its current production by Artek, the Domus Lounge Chair is now made out of one moulded plywood element, as was originally intended by Tapiovaara.