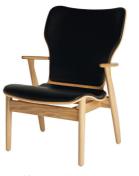

The Domus Lounge Chair was designed for the public spaces of Domus Academica. The chair's generous proportions meant that it was technically not possible to produce the seat and back element in one piece. In its current production by Artek, the Domus Lounge Chair is now made out of one moulded plywood element, as was originally intended by Tapiovaara.