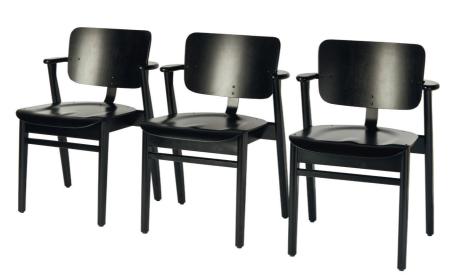

The lightweight, stackable and multi-purpose Domus quickly became popular in the growing public sector in Finland. Its international recognition eventually made Domus the first successful post-war design export from Finland, sold in the UK under the name of "Stax" and in the United States as the "Finnchair". Its popularity led to numerous awards, such as the Good Design Award in Chicago in 1950, and the gold medal at Milan Triennale in 1951.